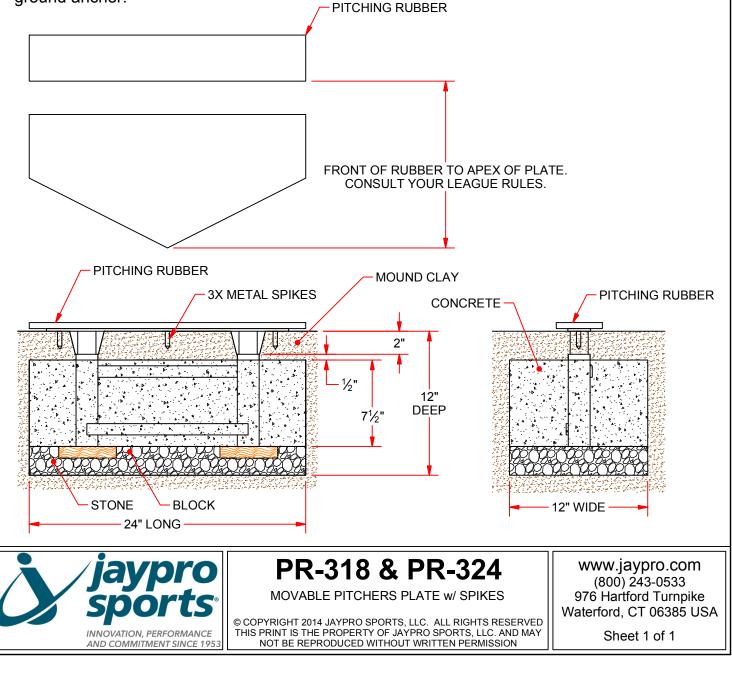

## MOVABLE PITCHERS PLATE w/ SPIKES

Installation Instructions Models: PR-318 & PR-324

- 1. Excavate hole at location required for your distance. (24" long x 12" wide x 12" deep)
- 2. Establish block to allow top of anchor 2" below top of mound.
- 3. Fill hole with stone to bottom of anchor.
- 4. Pour concrete to within 1/2" of top of anchor. 2-1/2" below top of mound. Allow to cure.
- 5. Fill void with mound clay allowing for taper to openings of anchor.